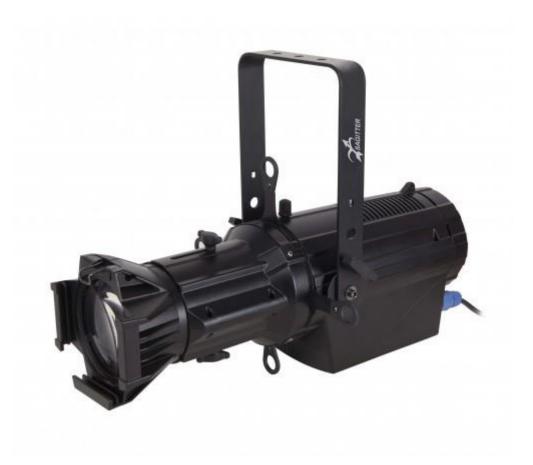

### Structure and cabinet

- High resistance black Alluminium housing
- Blue LED graphic display
- Mounting points: single bracket for suspension
- Gel filter frame included
- Gobo holder included
- Iris (sold separately)
- 3-poles XLR in/out connection
- IP rating: IP20
- Forced Air fan cooling system with electronic control " Low Noise"