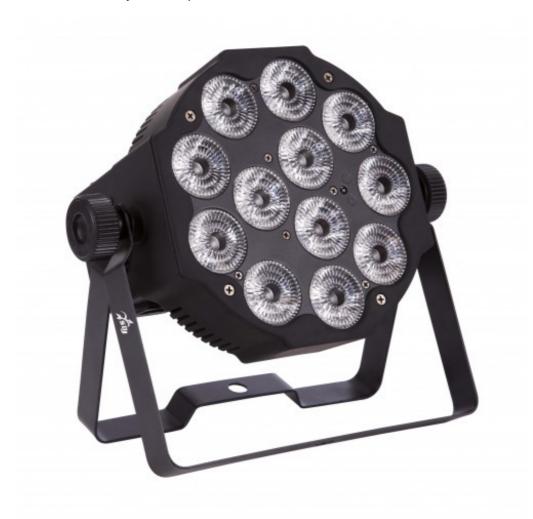

# Slimpar 12 DL

Product Code: SG SLIMPAR12DL

Projector Slimpar DL 12X12W led RGBWAU/FC IRC (included)

SLIMPAR rewrites lighting techniques. The line was completely designed to meet the needs of occasional users; the main feature of the projectors of this new line are easy to use, as all the functions of the projector have been fully simplified and optimised, by adding the IR control (included) that facilitates all the operations, giving the possibility to recall "preset" programs or colours without using the DMX signal. The Slimpar line also offers different "sizes" and "sources" among the variety of colour possibilities, as well as the next generation DL (Dark Light) technology. By using these innovative 6 in 1 RGBWAU high efficiency LED sources it is possible to achieve ultraviolet light, which is now so popular in many dance events, while maintaining the many other colour shades reproduced by "full colour" RGBWA, RGBW, RGB sources. The body of all Slimpar projectors is made of ABS plastic ensuring maximum strength; the limited size offers various possibilities of use and suspended installation, thanks to the practical anchoring brackets and in the supported "light up" position, using the unique design of the projector directly.

### Light source

- 12x12W led RGBWAU Full Color
- LED lifes pan: >50.000h
- LED refresh frequency: >400Hz flicker free

#### Structure and cabinet

- ABS housing, black color
- Red LED display
- Mounting points: double adjustable bracket
- "light up" positioning without brackets
- 3-poles XLR in/out connection
- IP rating: IP 20
- Forced air fan cooling system