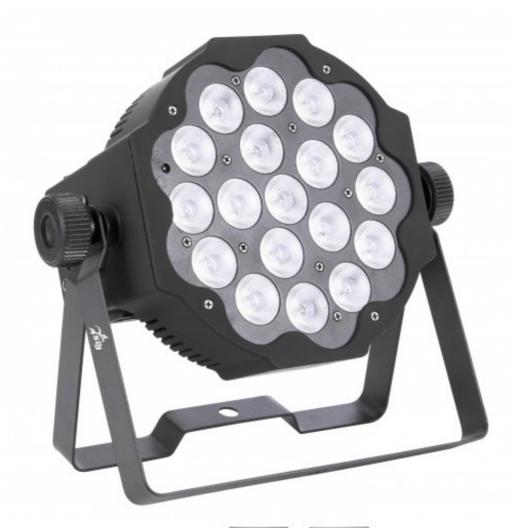

# Slimpar 18

Product Code: SG SLIMPAR18

Projector Slimpar 18X3W led RGB/FC IRC (included)

SLIMPAR rewrites lighting techniques. The line was completely designed to meet the needs of occasional users; the main feature of the projectors of this new line are easy to use, as all the functions of the projector have been fully simplified and optimised, by adding the IR control (included) that facilitates all the operations, giving the possibility to recall "preset" programs or colours without using the DMX signal. The Slimpar line also offers different "sizes" and "sources" among the variety of colour possibilities, as well as the next generation DL (Dark Light) technology. By using these innovative 6 in 1 RGBWAU high efficiency LED sources it is possible to achieve ultraviolet light, which is now so popular in many dance events, while maintaining the many other colour shades reproduced by "full colour" RGBWA, RGBW, RGB sources. The body of all Slimpar projectors is made of ABS plastic ensuring maximum strength; the limited size offers various possibilities of use and suspended installation, thanks to the practical anchoring brackets and in the supported "light up" position, using the unique design of the projector directly.

### Light source

- 18x3W led RGB Full Color
- LED lifes pan: >50.000h
- LED refresh frequency: >400Hz flicker free

## Structure and cabinet

- ABS housing, black color
- Red LED display

- Mounting points: double adjustable bracket
- "light up" positioning without brackets
- 3-poles XLR in/out connection
- IP rating: IP 20
- Forced air fan cooling system