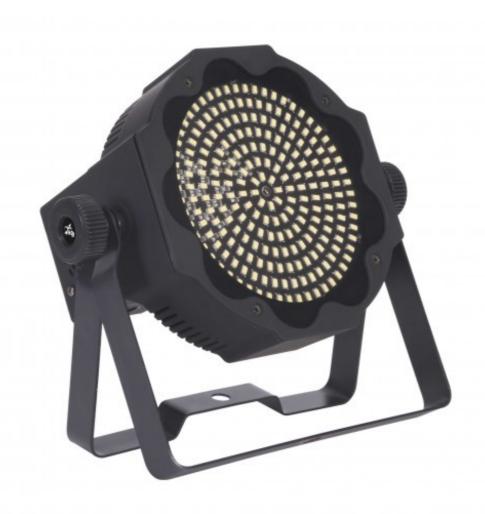

# Slimpar FLC

Product Code: SG SLIMPARFLC

Slimpar strobe projector 224 smd led IRC (included)

SLIMPAR rewrites lighting techniques. The line was completely designed to meet the needs of occasional users; the main feature of the projectors of this new line is ease of use, as all the functions of the projector have been fully simplified and optimised, e.g. by adding the IR control (included) that makes all operations easier, giving the possibility to launch "preset" programs or colours without using the DMX signal. Among the variety of available colours, the Slimpar line offers various "sizes" and "sources", in addition to the last generation DL (Dark Light) technology. Thanks to the use of these innovative high performance 6 in 1 RGBWAU LED sources it is possible to obtain ultraviolet light, now trendy in a great number of dance events, at the same time as maintaining all the many colour hues reproduced by the full colour RGBWA, RGBW, RGB sources. The body of all Slimpar projectors has been designed in ABS plastic, assuring the utmost sturdiness. The compact size assure various possible uses and pendant installation, thanks to handy anchor brackets and supported in "light up" position, directly exploiting the projector's exclusive design. As of today with this new model the product acquires the version with 224 white SMD 0.5W 6500K LEDs with a blinder effect full ON LED and flashing frequency close to 25 flashes per second at variable speed with concentric circle effect controllable both from DMX and automatically.

## **Light Source**

• 224x0,5W led Edison 6500K

• LED lifes pan: > 50.000h

## Structure and cabinet

- ABS housing black color
- Red LED display
- Mounting points: double adjustable bracket
- "Light-up" positioning without brackets

• XLR 3-poles DMX IN/OUT connection

• IP rating: IP20