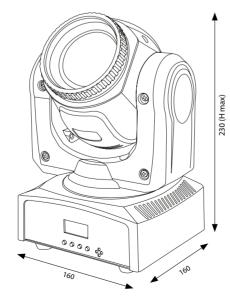

#### **WEIGHT AND DIMENSIONS**

- Net weight: 2,4 kg
- Dimensions: 160x160x230mm