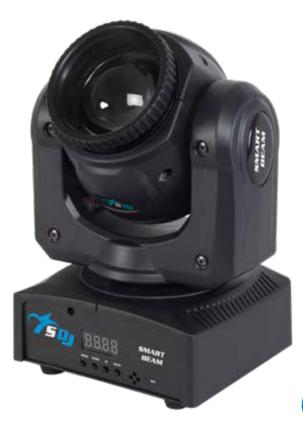

# **SMART BEAM**

#### **STRUCTURE AND CABINET**

- Black metal Housing, and plastic materials with high resistance
- Red LED display
- Pan 540° / Tilt 210°
- Mounting points: 1 omega holder + safety ring
- 3-poles XLR in/out connection
- IP Rating: IP 20
- Forced air fan cooling system