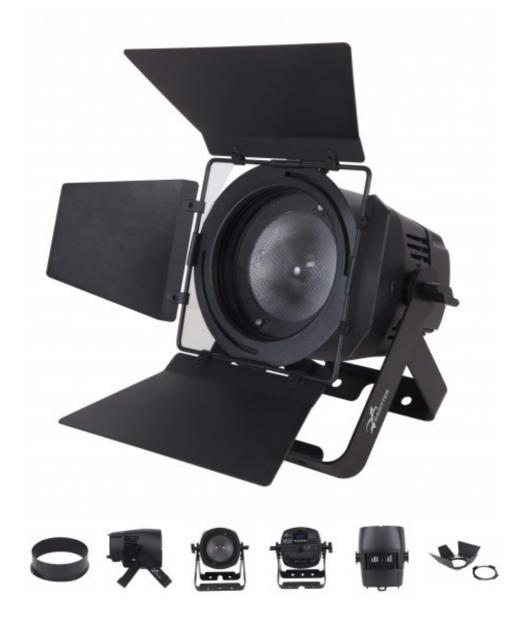

# SOLPar 60 zoom

## Product Code: SG SOLPARC60Z

Zoom projector 1X60W RGBW/FC IP65

#### Structure and cabinet

- Die cast aluminum housing
- Blue LCD graphic display
- Soft touch buttons
- Tempered front glass
- "light up" positioning without brackets
- IP65 protection grade
- IP65 3/5 poles XLR in-out dmx signal connections
- · Convection cooling system without fans
- Optional barndoor (code:SG SOLPARC150BN)