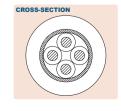

BARE COPPER

| Type of cable                          | Four conductor signal cable  |  |
|----------------------------------------|------------------------------|--|
| Inner conductor                        | 4 x BC 18 x 0,12 mm          |  |
| Inner conductor section                | 0,20 mm <sup>2</sup>         |  |
| Isolation                              | LDPE Ø 1,3 mm                |  |
| Isolation colour                       | Red / White / Green / Blue   |  |
| Number of conductors                   | 4                            |  |
| Conductor twisting                     | Yes                          |  |
| Shielding                              | BC 4 x 18 x 0,12 mm - Spiral |  |
| Filling                                | None                         |  |
| Separator                              | None                         |  |
| Outer jacket                           | Flexible PVC                 |  |
| Outer jacket colour                    | Black                        |  |
| Outer jacket dimensions                | Ø 5,5 mm                     |  |
| Lead resistance - 100 meter            | 10,6 Ohm                     |  |
| Cable crosstalk - 100 meter            | Min 73,3 dB                  |  |
| Cap. Lead to lead - meter @ 1 kHz      | 47 pF                        |  |
| Cap. Lead to shielding - meter @ 1 kHz | 85 pF                        |  |
| American Wire Gauge                    | 24 AWG                       |  |