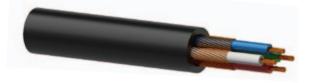

## **BASIC SIGNAL CABLE SIG85**

The SIG series cables are quality signal cables for indoor fixed or mobile applications. They have a PVC jacket and are very easy to handle. The inner conductors are fitted with a durable shielding. This gives an excellent protection against interference of all kinds such as electromagnetic fields produced by dimmers, electric motors or power cables. The SIG series cables are "all-round" signal cables which are suited for all kinds of applications where reliable signal transmission is required.

BARE COPPER

| Type of cable                          | Four conductor signal cable  |  |
|----------------------------------------|------------------------------|--|
| Inner conductor                        | 4 x BC 18 x 0,12 mm          |  |
| Inner conductor section                | 0,20 mm <sup>2</sup>         |  |
| Isolation                              | LDPE Ø 1,3 mm                |  |
| Isolation colour                       | Red / White / Green / Blue   |  |
| Number of conductors                   | 4                            |  |
| Conductor twisting                     | Yes                          |  |
| Shielding                              | BC 4 x 18 x 0,12 mm - Spiral |  |
| Filling                                | None                         |  |
| Separator                              | None                         |  |
| Outer jacket                           | Flexible PVC                 |  |
| Outer jacket colour                    | Black                        |  |
| Outer jacket dimensions                | Ø 5,5 mm                     |  |
| Lead resistance - 100 meter            | 10,6 Ohm                     |  |
| Cable crosstalk - 100 meter            | Min 73,3 dB                  |  |
| Cap. Lead to lead - meter @ 1 kHz      | 47 pF                        |  |
| Cap. Lead to shielding - meter @ 1 kHz | 85 pF                        |  |
| American Wire Gauge                    | 24 AWG                       |  |