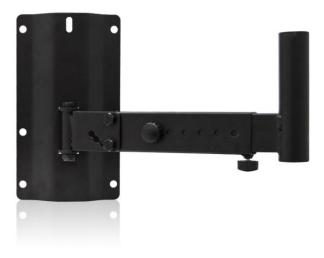

#### **PRODUCT OVERVIEW**

ECLER SR12 is a loudspeaker wall mount bracket. steel construction and robust mechanical parts, makes it a solid and stable solution. Moreover, its multiple adjustments make it perfect for every situation. Set of two brackets.

### **KEY FEATURES**

- Material: steel
- · Max load capacity: 40kg
- 35mm pole
- Tiltable in 4 stages
- 180° pan adjustment
- Adjustable arm length (330 430mm from wall)
- Weight 1.9 kg
- Black finish
- Set of two brackets