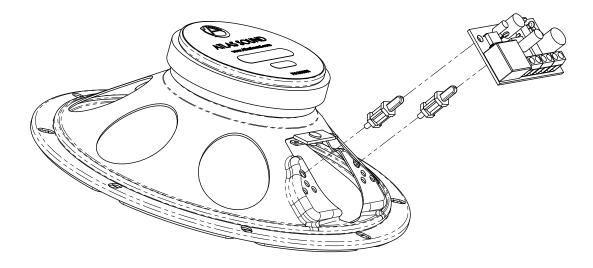

## Installation

- 1. Attach the threaded side of the included nylon standoffs to the inner most mounting holes on the Atlas speaker basket. Use the included hex nuts to secure the standoffs to the speaker basket.
- 2. Connect power, input and output wires to the SSAA5 terminal block connectors. The connectors can hold up to 14 gauge wire.
- 3. Press the SSAA5 onto the standoffs. The standoffs will snap into the mounting holes on the SSAA5 providing a firm hold.