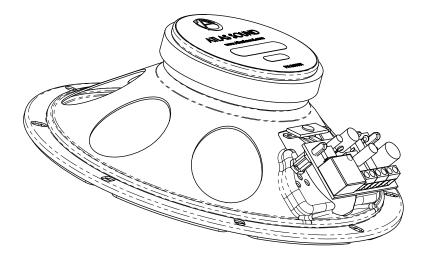

## Installation

- 1. Attach the threaded side of the included nylon standoffs to the inner most mounting holes on the Atlas speaker basket. Use the included hex nuts to secure the standoffs to the speaker basket.
- 2. Connect power, input and output wires to the SSAA5 terminal block connectors. The connectors can hold up to 14 gauge wire.
- 3. Press the SSAA5 onto the standoffs. The standoffs will snap into the mounting holes on the SSAA5 providing a firm hold.