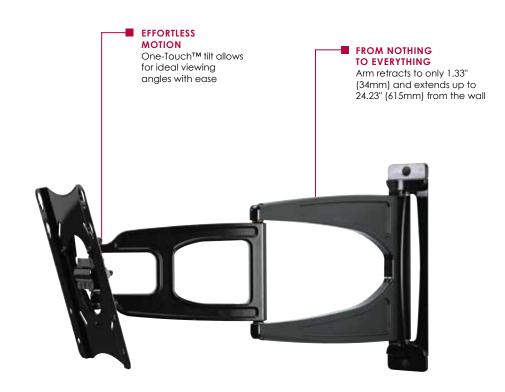

#### **FEATURES**

- Fits displays with VESA® mounting hole patterns that are 200 x 200 and 200 x 100mm compliant
- Arm retracts to only 1.33" (34mm) and extends up to 24.23" (615mm) from the wall
- +15/-5° of One-Touch™ tilt allows for ideal viewing angles without the use of tools
- Up to ±90° of side-to-side swivel
- ±5° of roll offers a simple way to horizontally level the display post-installation
- Two-screw wall attachment allows for a fast installation

# Ultra Slim Articulating Wall Arm

For 22" to 40" Ultra-thin Displays\*

This slim articulating mount transforms the viewing experience from ordinary to extraordinary. Ultra-thin displays give the room a contemporary look, but only when married to an ultra-slim mount that allows the maintenance of the ultra-thin aesthetic and still positions the display at the best viewing angle. Brilliant in its simplicity and ease of installation, the mount's functionality is optimized through its remarkable arm extension and swiveling hinge. Now you can create the perfect viewing angle and truly achieve the ultra-thin experience at the same time.