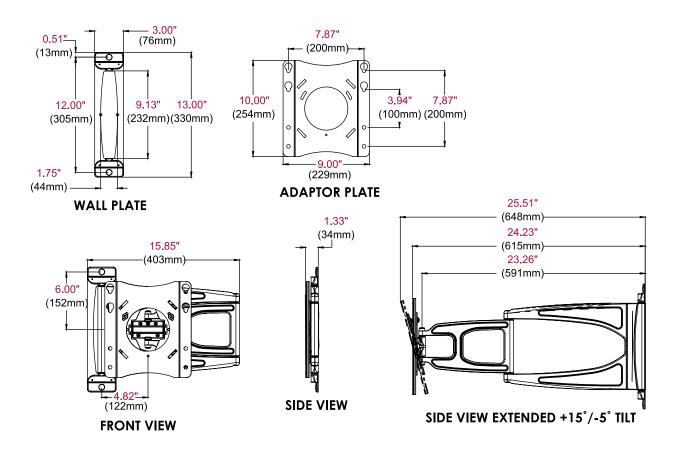

#### **FEATURES**

- Fits displays with VESA® mounting hole patterns that are 200 x 200 and 200 x 100mm compliant
- Arm retracts to only 1.33" (34mm) and extends up to 24.23" (615mm) from the wall
- +15/-5° of One-Touch™ tilt allows for ideal viewing angles without the use of tools
- Up to ±90° of side-to-side swivel
- ±5° of roll offers a simple way to horizontally level the display post-installation
- Two-screw wall attachment allows for a fast installation

# **Product Specifications**

|        | DIMENSIONS (W x H x D)                                   | PRODUCT WEIGHT  | LOAD CAPACITY | FINISH | AVAILABLE COLORS |
|--------|----------------------------------------------------------|-----------------|---------------|--------|------------------|
| SUA737 | 15.85" x 13.00" x 1.33"-24.23"<br>(403 x 330 x 34-615mm) | 8.75lb (3.97kg) | 60lb (27kg)   | Gloss  | Black            |