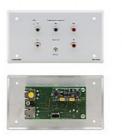

## SV-305

SummitView™ Component Video, Stereo Audio & IR Wall Plate

The SV-305 is a wall plate for component video, stereo audio and IR signals. The unit is part of the SummitView<sup>™</sup> media room solution and converts the signals to a twisted pair signal to connect to the SV-551 processor/controller

## FEATURES

Front Connections - 5 RCA & mono 3.5mm (for IR emitter) Rear Connections - 2 RJ-45 on US version, 2 easy-insert CAT 5 terminals on EU version (one for AV and the other for IR signals) HDTV Compatible Power Connect<sup>™</sup> System - The SV-551 provides power to the unit via the CAT 5 cable