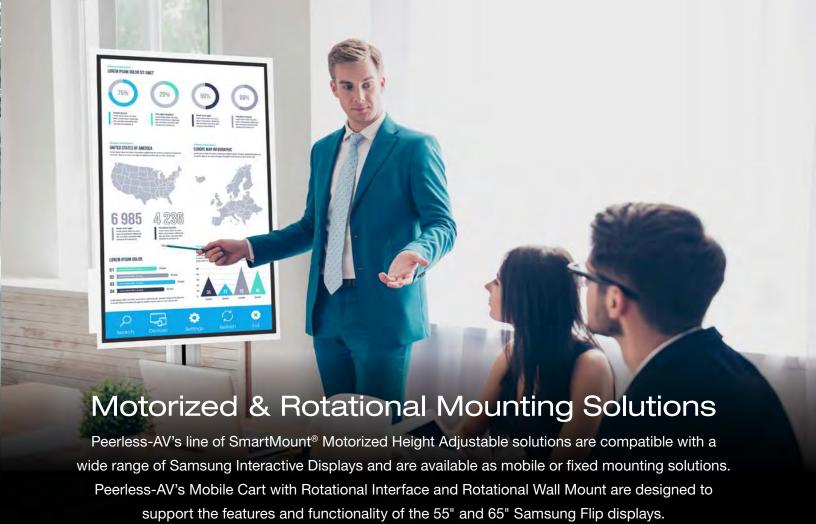

Motorized Height Adjustable Flat Panel Cart

**SR598ML3** 

Motorized
Height Adjustable
Stand/Wall Mount

SS598ML3

Mobile Cart with Rotational Interface

SR560-FLIP

Rotational Wall Mount

**RMI3-FLIP** 