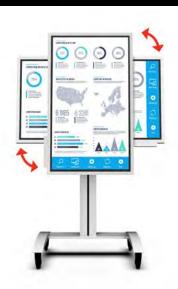

Motorized Height Adjustable Flat Panel Cart

**SR598ML3** 

Motorized
Height Adjustable
Stand/Wall Mount

SS598ML3

Mobile Cart with Rotational Interface

SR560-FLIP

Rotational Wall Mount

**RMI3-FLIP** 