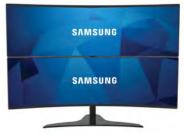

### **Desktop Mounting Solutions** & Hospitality TV Wall Mounts

Peerless-AV's Desktop mounting solutions are designed exclusively for the Samsung Super Ultra-Wide Curved Monitors, ideal for desk traders, control rooms and gaming applications.

**Articulating Wall Arm** with Set Top Box Enclosure

HA746-STB

Pull-Out Pivot Wall Mount

**HPF650** 

Super Ultra-Wide Curved Monitors (CJ890 Series) (43") LC43J890DKNXZA & (49") C49J890DKN, LC49HG90DMNXZA, C49HG90DMNW