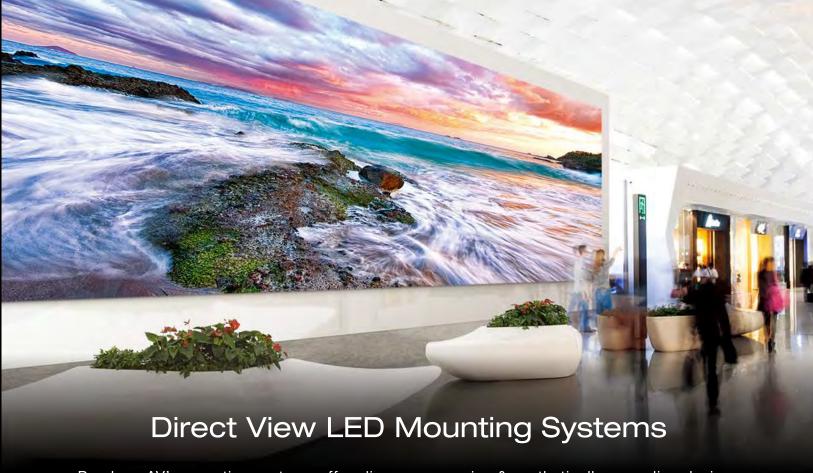

### LED Video Wall Integration - From start to finish.

The Peerless-AV® SEAMLESS LED Solutions Team can solve even the most complex design & technology integration challenges to create an ideal solution for any unique application.

EXPERT ENGINEERING & DESIGN

CUSTOM PROJECT MANAGERS

FULL INSTALLATION SERVICES

DEDICATED LED MOUNTING SOLUTIONS

Peerless-AV's mounting systems offer slim, space-saving & aesthetically appealing designs that can be adapted to support all of your SMART dvLED Signage needs.