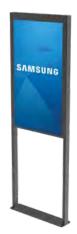

43" to 55"

32" to 65"

\*NJ477, NJ678 or NJ690 Series will require additional hardware.

Peerless-AV's Floor and Ceiling Window Display Mounts are designed exclusively for Samsung OMN-D Series. Peerless-AV's Kiosks Solutions are a fit for any application and market: corporate, education, hospitality retail and more. Customize to your project needs by choosing your individual configuration from the technology to the color and vinyl wrap.

Ceiling Option Shown

Floor Option Shown

Floor & Ceiling Window Display Mounts

DS-OM46ND-CEIL (Ceiling)
DS-OM46ND-FLOOR (Floor)

DS-OM55ND-CEIL (Ceiling)
DS-OM55ND-FLOOR (Floor)

Floor Standing Portrait & Landscape Kiosks