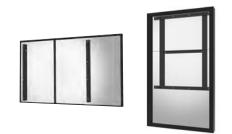

#### **Dedicated dvLED Mounting Systems**

SIGNAGE MODEL #:

|                                 | DS-LEDIER | DS-LEDIF   | DS-LEDIFD    | DS-LEDIFJ | DS-LEDIWJ |
|---------------------------------|-----------|------------|--------------|-----------|-----------|
|                                 | Models    | Models     | Models       | Models    | Models    |
| COMPATIBLE<br>SAMSUNG SMART LEE |           | IFH Series | IFH-D Series | IF012J    | IW008J    |

#### Dedicated Curved dvLED Mounting Systems Available

Contact the Peerless-AV® SEAMLESS LED Solutions Team for more information.

With features centered on ease of installation and maintenance, Peerless-AV's mounting solutions provide you the ideal platform to create the perfect video wall.