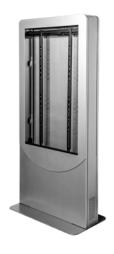

43" to 55"

32" to 65"

\*NJ477, NJ678 or NJ690 Series will require additional hardware.

Peerless-AV's Floor and Ceiling Window Display Mounts are designed exclusively for Samsung OMN-D Series. Peerless-AV's Kiosks Solutions are a fit for any application and market: corporate, education, hospitality retail and more. Customize to your project needs by choosing your individual configuration from the technology to the color and vinyl wrap.

Ceiling Option Shown

Floor Option Shown

Floor & Ceiling Window Display Mounts

DS-OM46ND-CEIL (Ceiling)
DS-OM46ND-FLOOR (Floor)

DS-OM55ND-CEIL (Ceiling)
DS-OM55ND-FLOOR (Floor)

Floor Standing Portrait & Landscape Kiosks