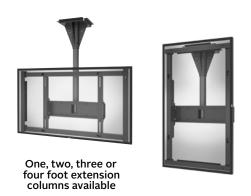

#### Dedicated Curved dvLED Mounting Systems Available

Contact the Peerless-AV® SEAMLESS LED Solutions Team for more information.

With features centered on ease of installation and maintenance, Peerless-AV's mounting solutions provide you the ideal platform to create the perfect video wall.

SMARTMOUNT: Supreme Full Service Video Wall Mount

**DS-VW775** 

Full Service Video Wall Mount with Quick Release

**DS-VW795-QR** 