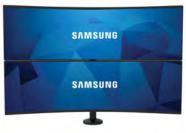

### **Desktop Mounting Solutions** & Hospitality TV Wall Mounts

Peerless-AV's Desktop mounting solutions are designed exclusively for the Samsung Super Ultra-Wide Curved Monitors, ideal for desk traders, control rooms and gaming applications.

**Articulating Wall Arm** with Set Top Box Enclosure

HA746-STB

Pull-Out Pivot Wall Mount

**HPF650** 

Super Ultra-Wide Curved Monitors (CJ890 Series) (43") LC43J890DKNXZA & (49") C49J890DKN, LC49HG90DMNXZA, C49HG90DMNW