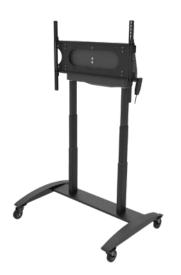

Motorized Height Adjustable Flat Panel Cart

**SR598ML3** 

Motorized
Height Adjustable
Stand/Wall Mount

SS598ML3

Mobile Cart with Rotational Interface

SR560-FLIP

Rotational Wall Mount

**RMI3-FLIP** 