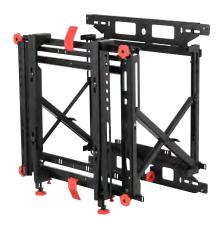

SMARTMOUNT: Supreme Full Service Video Wall Mount

**DS-VW775** 

Full Service Video Wall Mount with Quick Release

**DS-VW795-QR** 