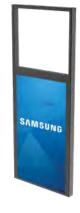

43" to 55"

32" to 65"

\*NJ477, NJ678 or NJ690 Series will require additional hardware.

Peerless-AV's Floor and Ceiling Window Display Mounts are designed exclusively for Samsung OMN-D Series. Peerless-AV's Kiosks Solutions are a fit for any application and market: corporate, education, hospitality retail and more. Customize to your project needs by choosing your individual configuration from the technology to the color and vinyl wrap.

Ceiling Option Shown

Floor Option Shown

Floor & Ceiling Window Display Mounts

DS-OM46ND-CEIL (Ceiling)
DS-OM46ND-FLOOR (Floor)

DS-OM55ND-CEIL (Ceiling)
DS-OM55ND-FLOOR (Floor)

Floor Standing Portrait & Landscape Kiosks

KIPC25 (Portrait Models) **KILH5** (Landscape Models)

COMPATIBLE SAMSUNG DISPLAY SIZES OR MODEL #: OM46N-D (46" Double-Sided Display) OM55N-D (55" Double-Sided Display) 40" to 65" Less than 4.00" (101mm) Deep 40" to 55" Less than 3.50" (89mm) Deep