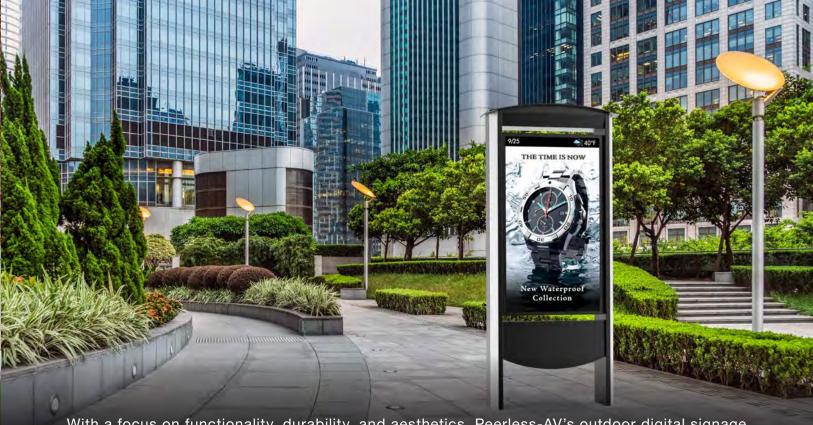

Outdoor Pedestal Mounts

> EPLP05/06/08 -OH46F (Landscape/Portrait)

COMPATIBLE SAMSUNG OUTDOOR DISPLAY MODEL #:

OH46F (46") OH55F (55") OH46F (46") OH55F (55") OH46F (46")

With a focus on functionality, durability, and aesthetics, Peerless-AV's outdoor digital signage solutions are designed to be modern, approachable, practical, and endure the rigors of outdoor use. Peerless-AV's all-weather rated solutions are ideal for sharing community information, travel, and weather details, as well as wayfinding, advertising, entertainment, and more.