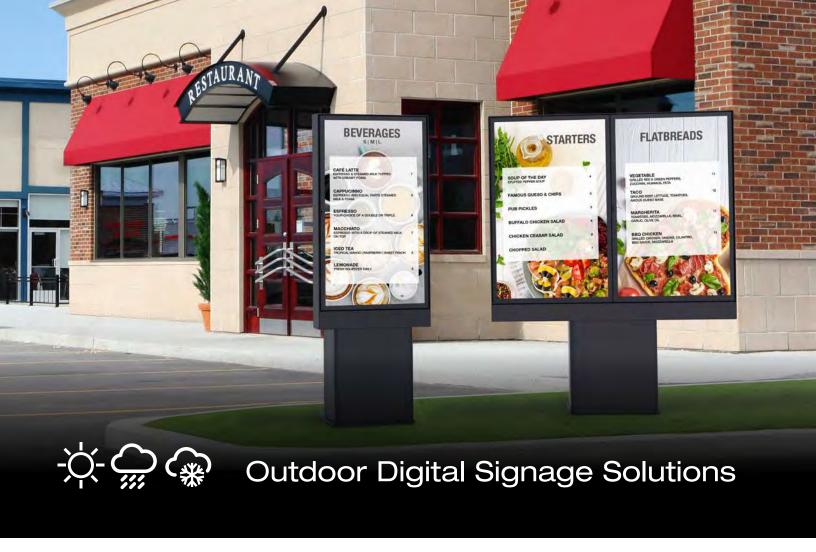

Single, Double & Triple Outdoor Digital Menu Boards

KOF546-10HF KOF546-20HF KOF546-30HF KOF555-10HF KOF555-20HF KOF555-30HF SAMSUNG

Outdoor Smart City Kiosks

KOP2546-OHF

KOP2555-OHF

Five, six or eight foot extension columns available

Outdoor Pedestal Mounts

> EPLP05/06/08 -OH46F (Landscape/Portrait)

COMPATIBLE SAMSUNG OUTDOOR DISPLAY MODEL #:

OH46F (46") OH55F (55") OH46F (46") OH55F (55") OH46F (46")

With a focus on functionality, durability, and aesthetics, Peerless-AV's outdoor digital signage solutions are designed to be modern, approachable, practical, and endure the rigors of outdoor use. Peerless-AV's all-weather rated solutions are ideal for sharing community information, travel, and weather details, as well as wayfinding, advertising, entertainment, and more.