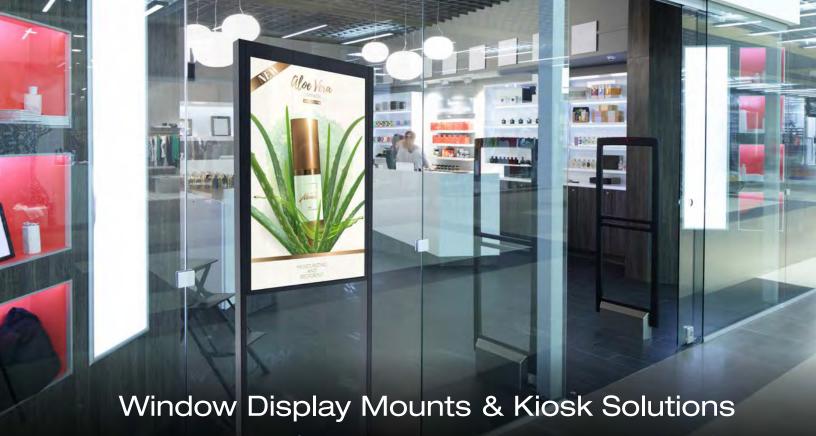

43" to 55"

32" to 65"

\*NJ477, NJ678 or NJ690 Series will require additional hardware.

Peerless-AV's Floor and Ceiling Window Display Mounts are designed exclusively for Samsung OMN-D Series. Peerless-AV's Kiosks Solutions are a fit for any application and market: corporate, education, hospitality retail and more. Customize to your project needs by choosing your individual configuration from the technology to the color and vinyl wrap.

Ceiling Option Shown

Floor Option Shown

Floor & Ceiling Window Display Mounts

DS-OM46ND-CEIL (Ceiling)
DS-OM46ND-FLOOR (Floor)

DS-OM55ND-CEIL (Ceiling)
DS-OM55ND-FLOOR (Floor)

Floor Standing Portrait & Landscape Kiosks

KIPC25 (Portrait Models) **KILH5** (Landscape Models)

COMPATIBLE SAMSUNG DISPLAY SIZES OR MODEL #: OM46N-D (46" Double-Sided Display) OM55N-D (55" Double-Sided Display) 40" to 65" Less than 4.00" (101mm) Deep 40" to 55" Less than 3.50" (89mm) Deep