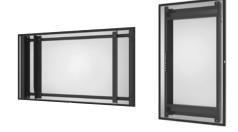

#### **Dedicated dvLED Mounting Systems**

SIGNAGE MODEL #:

|                                 | DS-LEDIER | DS-LEDIF   | DS-LEDIFD    | DS-LEDIFJ | DS-LEDIWJ |
|---------------------------------|-----------|------------|--------------|-----------|-----------|
|                                 | Models    | Models     | Models       | Models    | Models    |
| COMPATIBLE<br>SAMSUNG SMART LEE |           | IFH Series | IFH-D Series | IF012J    | IW008J    |

#### Dedicated Curved dvLED Mounting Systems Available

Contact the Peerless-AV® SEAMLESS LED Solutions Team for more information.

With features centered on ease of installation and maintenance, Peerless-AV's mounting solutions provide you the ideal platform to create the perfect video wall.