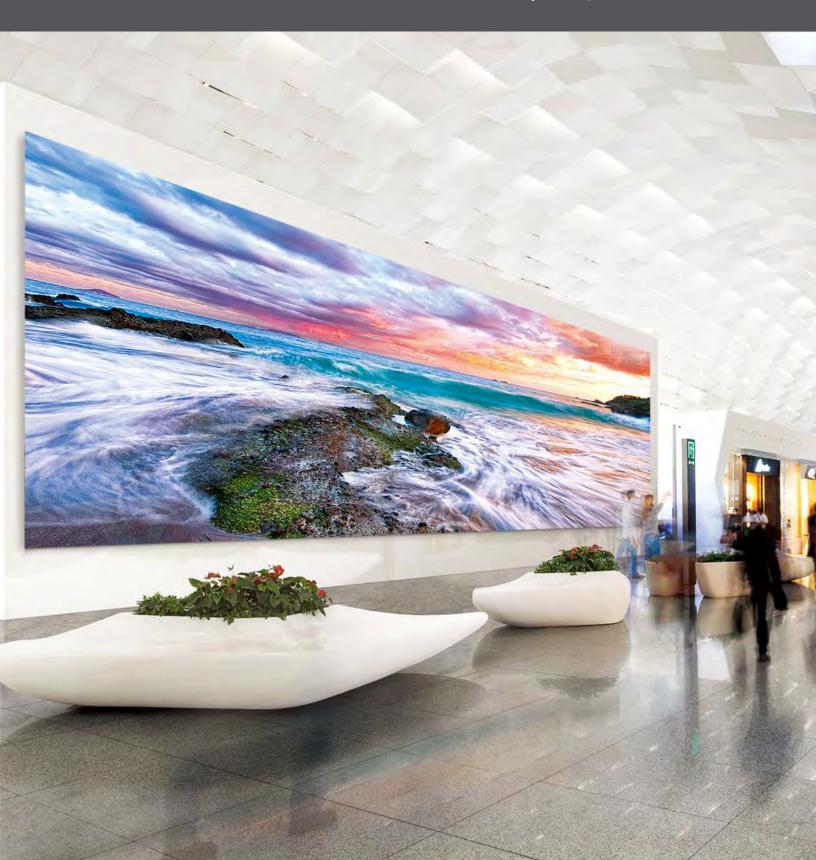

### LED Video Wall Integration - From start to finish.

The Peerless-AV® SEAMLESS LED Solutions Team can solve even the most complex design & technology integration challenges to create an ideal solution for any unique application.

EXPERT ENGINEERING & DESIGN

CUSTOM PROJECT MANAGERS

FULL INSTALLATION SERVICES

DEDICATED LED MOUNTING SOLUTIONS

Peerless-AV's mounting systems offer slim, space-saving & aesthetically appealing designs that can be adapted to support all of your SMART dvLED Signage needs.