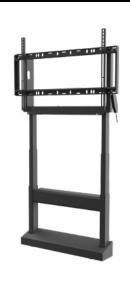

Motorized Height Adjustable Flat Panel Cart

**SR598ML3** 

Motorized
Height Adjustable
Stand/Wall Mount

SS598ML3

Mobile Cart with Rotational Interface

SR560-FLIP

Rotational Wall Mount

**RMI3-FLIP** 