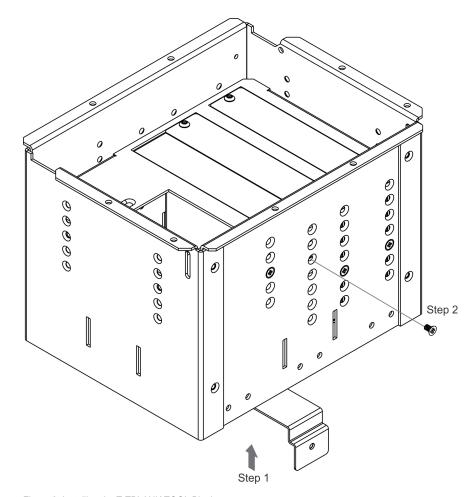

## **Installing the T-TBLANK TOOL Blank**

To install the **T-TBLANK** TOOL Blank, as shown in Figure 2:

- 1. Insert the **T-TBLANK** from beneath, through the TOOL opening.
- 2. Tighten the screws (one on each side) through the TBUS enclosure.

Figure 2: Installing the T-TBLANK TOOL Blank