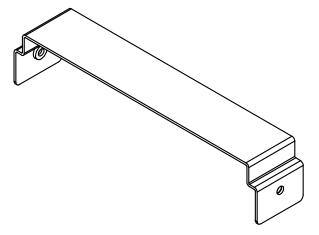

## The Kramer T-TBLANK TOOL Blank

Congratulations on purchasing your Kramer **T-TBLANK** TOOL blank, suitable for the Kramer **T1AF-113L** and **T1AF-14T** inner frames for the **TBUS-1AxI** Table Connection bus.

The **T-TBLANK** TOOL Blank kit includes mounting screws.

Figure 1: T-TBLANK TOOL Blank (P/N: 80-005099)