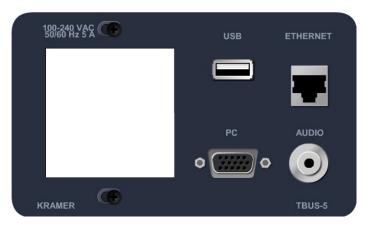

## The Kramer T5F-1S Inner Frame

Congratulations on purchasing your Kramer **T5F-1S** inner frame for the **TBUS-5xI** Table Connection bus.

The T5F-1S inner frame includes:

- An opening for 1power socket
- One 3.5mm mini jack AUDIO connector

• 1 RJ-45 connector

1 VGA 15-pin HD connector

• 1 USB connector

Figure 1: TBUS-5/IF/1XPS Inner Frame (P/N: 80-003999)