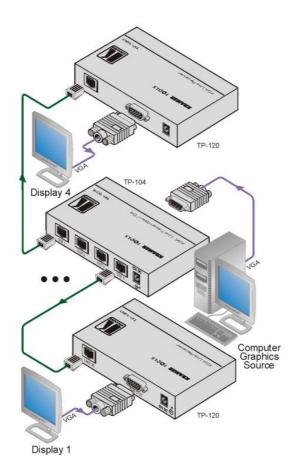

## TP-104HD

1:4 Computer Graphics Video & HDTV over Twisted Pair Transmitter & Distribution Amplifier

The TP-104HD is a twisted pair transmitter for computer graphics video and HDTV signals. It converts a computer graphics video or HDTV signal on a 15-pin HD connector to four identical twisted pair signals