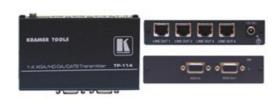

**TP-114** 

1:4 Computer Graphics Video & HDTV over Twisted Pair Transmitter & Distribution Amplifier | VGA/UXGA - 15-pin HD

The TP-114 is a high-performance distribution amplifier for computer graphics video or HDTV signals. It converts a computer graphics video or HDTV signal on a 15-pin HD connector to four identical twisted pair signals

## TECHNICAL SPECIFICATIONS

INPUT: 1 UXGA on a 15-pin HD connector

OUTPUTS: 1 UXGA on a 15-pin HD connector; 4 twisted pairs on RJ-45 connectors

MAX. OUTPUT

LEVEL:

1.8Vpp (UXGA), 1.6Vpp (CAT 5)

MAX. RESOLUTION: WUXGA & 1080p