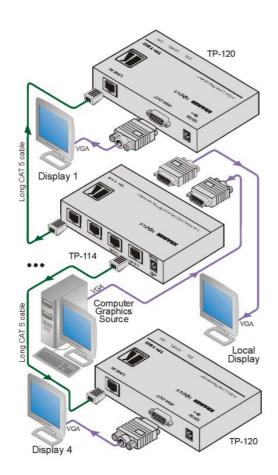

**TP-114** 

1:4 Computer Graphics Video & HDTV over Twisted Pair Transmitter & Distribution Amplifier | VGA/UXGA - 15-pin HD

The TP-114 is a high-performance distribution amplifier for computer graphics video or HDTV signals. It converts a computer graphics video or HDTV signal on a 15-pin HD connector to four identical twisted pair signals

System Range - Up to 100m (320ft). Greater distances possible depending on signal resolution and cable

Cable - Uses UTP (unshielded twisted pair) or STP (shielded twisted pair) cable such as CAT 5