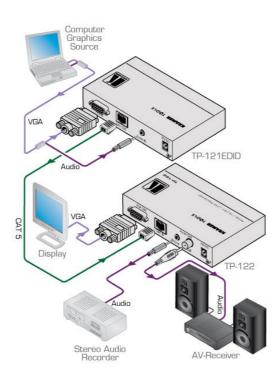

## **TP-121EDID**

Computer Graphics Video & Stereo Audio over Twisted Pair Transmitter with EDID

The TP-121EDID is a high-performance twisted pair transmitter for computer graphics video and unbalanced stereo audio signals. It converts the input signals to a twisted pair signal and transmits them over CAT 5 cable to a compatible receiver

## FEATURES

Max. Resolution - WUXGA & 1080p

HDTV Compatible

System Range - More than 300ft (more than 100m)

EDID Capture - Copies and stores the EDID from a display device

Cable - STP (shielded twisted pair) such as Kramer BC-STP CAT 5

Power Connect<sup>™</sup> System - A single connection to the transmitter or the receiver powers both units when the devices are within 150ft (50m) of each other

Compact DigiTOOLS® - 3 units can be rack mounted side-by-side in a 1U rack space with the optional RK-3T rack adapter