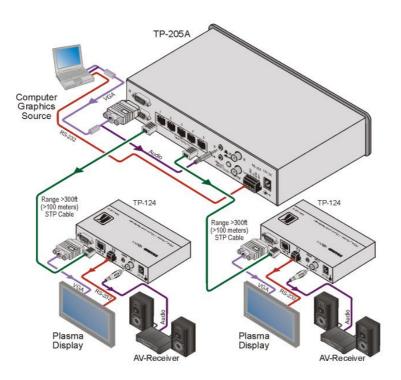

## **TP-205A**

1:5 Computer Graphics Video, Audio, & RS-232 over Twisted Pair Transmitter & Distribution Amplifier | VGA/UXGA - 15-pin HD

The TP-205A is a high-performance distribution amplifier for computer graphics video signals with resolutions up to UXGA, RS-232 signals, and stereo or S/PDIF audio signals. The unit takes one set of inputs and outputs five twisted pair signals to compatible receivers

## HDTV Compatible

Max. Resolution - WUXGA & 1080p

Sync Polarity Settings - H & V switches for improved HDTV compatibility with the CAT 5 outputs System Range - Up to 100m (320ft)

Cable - UTP (unshielded twisted pair) or STP (shielded twisted pair) such as CAT 5 Power Connect<sup>™</sup> System - A single connection to the transmitter or the receiver powers both units