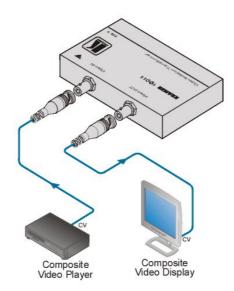

## TR-1

Video Isolation Transformer

The TR-1 is a high-resolution isolation transformer for composite video signals. It completely isolates devices to eliminate video hum, ground loops, and DC offsets that can degrade picture quality