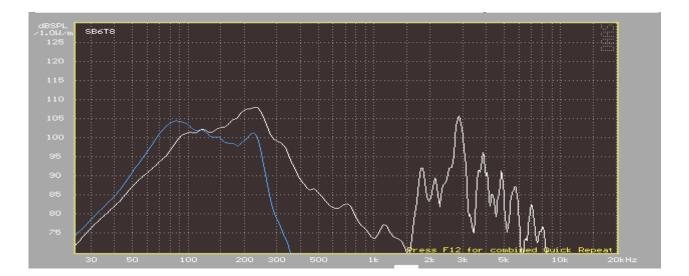

### FREQUENCY RESPONSE

## TECHNICAL DATA

| Driver                          | 6,5" subwoofer                   |
|---------------------------------|----------------------------------|
| Nominal low impedance           | 8Ω                               |
| RMS/Program power               | 60 WRMS / 120 W Program          |
| Power selector (70/100V taps)   | 7,5/15/30/60W                    |
| Sensitivity 1W/1m               | 86dB                             |
| Maximum SPL @ 1m                | 106dB                            |
| Frequency response (-10dB)      | 50-260Hz                         |
| LP Filter externally selectable | 150Hz / OFF                      |
| Connection type                 | Euroblock                        |
| Dimensions (WxDxH)              | 200x200x320 mm / 7.9x7.9x12.6 in |
| Weight                          | 6.5 kg / 14.3 lb                 |