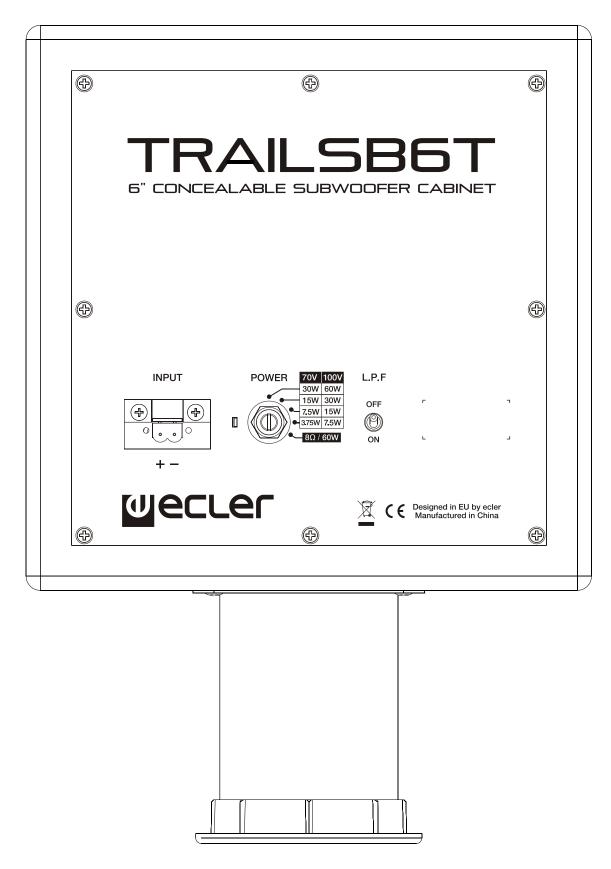

#### **MECHANICAL DIAGRAMS**

All product characteristics are subject to variation due to production tolerances. NEEC AUDIO BARCELONA S.L. reserves the right to make changes or improvements in the design or manufacturing that may affect these product specifications. Motors, 166-168 08038 Barcelona - Spain - (+34) 932238403 information@ecler.es **www.ecler.com**

## **KEY FEATURES**

• Wooden subwoofer reinforcement for TRAIL103-type cabinets, inceiling loudspeakers or small surface-mount cabinets

- Low Pass Filter externally selectable: 150Hz / OFF
- Ready for 70/100V line and low impedance installations
- Power selector: 60/30/15/7,5W & 8 ohm
- Euroblock connector input
- Concealed in false ceilings or partition walls, on walls' surface, etc
- Coupling pipe for false ceiling and grill included
- Installation accessories included
- Available in black finish

## TECHNICAL DATA

| Driver                          | 6,5" subwoofer                   |
|---------------------------------|----------------------------------|
| Nominal low impedance           | 8Ω                               |
| RMS/Program power               | 60 WRMS / 120 W Program          |
| Power selector (70/100V taps)   | 7,5/15/30/60W                    |
| Sensitivity 1W/1m               | 86dB                             |
| Maximum SPL @ 1m                | 106dB                            |
| Frequency response (-10dB)      | 50-260Hz                         |
| LP Filter externally selectable | 150Hz / OFF                      |
| Connection type                 | Euroblock                        |
| Dimensions (WxDxH)              | 200x200x320 mm / 7.9x7.9x12.6 in |
| Weight                          | 6.5 kg / 14.3 lb                 |