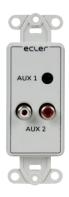

### PRODUCT OVERVIEW

UBWPaCNX-JRC is a connection wall-panel, in US single gang bare format, with  $1 \times \text{stereo}$  minijack and  $2 \times \text{RCA}$  connectors. This connector can be screwed at the rear (does not require any soldering).

## **KEY FEATURES**

- US single gang bare format
- Dimensions (WxHxD): 1.4x2.5x1.4 in
- Euroblock connectors
- Finished in white colour (RAL 9003)
- Compatible with US gang multi-panel installation