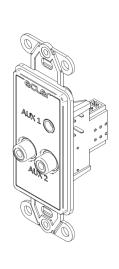

nijack and  $2 \times \text{RCA}$  connectors. This connector can be screwed at the rear (does not require any soldering).

## **KEY FEATURES**

- US single gang bare format
- Dimensions (WxHxD): 1.4x2.5x1.4 in
- Euroblock connectors
- Finished in white colour (RAL 9003)
- Compatible with US gang multi-panel installation

## **APPLICATIONS**

- Retail
- Corporate
- Leisure

#### **TECHNICAL SPECIFICATIONS**

#### **UBWPaCNX-JRC**

| Format     | NEMA Single gang                    |  |
|------------|-------------------------------------|--|
| Connectors | Euroblock 3-pin                     |  |
| Colour     | White (RAL 9003)                    |  |
| Dimensions | 35x65x35mm / 1.4x2.5x1.4 in (WxHxD) |  |
| Weight     | 30 grs / 0.07 lb.                   |  |



# **MECHANICAL DIAGRAM**







# **CONNECTION DIAGRAM**

| Terminal Block Diagram (mini-jack / AUX1) |       |        |       |  |
|-------------------------------------------|-------|--------|-------|--|
|                                           | Pin 1 | SLEEVE | 1 2 3 |  |
|                                           | Pin 2 | RING   |       |  |
|                                           | Pin 3 | TIP    |       |  |

| Terminal Block Diagram (RCA / AUX2) |               |       |  |  |
|-------------------------------------|---------------|-------|--|--|
| Pin 1                               | GND           | 1 2 3 |  |  |
| Pin 2                               | RIGHT CHANNEL |       |  |  |
| Pin 3                               | LEFT CHANNEL  |       |  |  |





All product characteristics are subject to