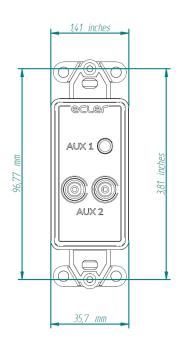

# **MECHANICAL DIAGRAM**

#### **UBWPaCNX-JRC**

| Format     | NEMA Single gang                    |  |
|------------|-------------------------------------|--|
| Connectors | Euroblock 3-pin                     |  |
| Colour     | White (RAL 9003)                    |  |
| Dimensions | 35x65x35mm / 1.4x2.5x1.4 in (WxHxD) |  |
| Weight     | 30 grs / 0.07 lb.                   |  |