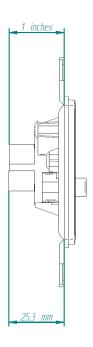

# **MECHANICAL DIAGRAM**

#### **UBWPaCNX-JRC**

| Format     | NEMA Single gang                    |  |
|------------|-------------------------------------|--|
| Connectors | Euroblock 3-pin                     |  |
| Colour     | White (RAL 9003)                    |  |
| Dimensions | 35x65x35mm / 1.4x2.5x1.4 in (WxHxD) |  |
| Weight     | 30 grs / 0.07 lb.                   |  |