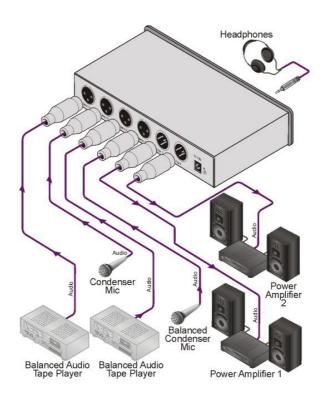

VA-14
4-Channel Balanced Audio Mixer

| Headphones

The VA-14 is a high-performance 4-channel mixer for balanced mono audio signals on XLR connectors. The unit inputs four channels of any combination of balanced mic or line level audio signals and outputs two mixed balanced audio and one headphone signal

## TECHNICAL SPECIFICATIONS

INPUTS: 4 balanced mono audio, line or mic, on XLR (F) connectors

OUTPUTS: 2 balanced mono audio on XLR (M) connectors; 1 headphone output on a 6.5mm

connector

MAX. OUTPUT

LEVEL: