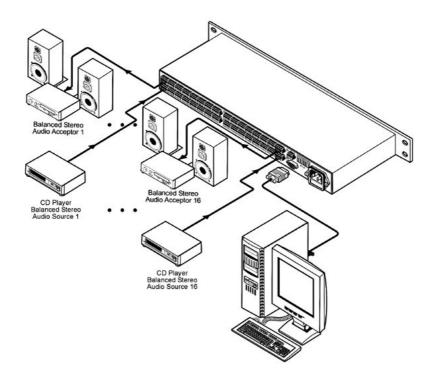

## VA-8xI

8-Channel Balanced Stereo Volume Controller

The VA-8xl is a high-performance 8 channel-balanced stereo input volume controller for balanced audio signals on terminal block connectors. The volume of each L & R stereo channel can be adjusted independently of the other stereo channel

## **FEATURES**

Input - 8 balanced stereo

Output - 8 balanced stereo

S/N Ratio - >90dB

Volume - -95dB to +31dB in 0.5dB steps; L& R channels may be controlled separately or together

Control - Front panel, RS-232 and RS-485