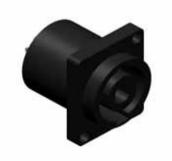

# **VCL4MP**

4-pin Speaker female panel connector

| Code     | Msp | Sales Unit  |
|----------|-----|-------------|
| VCL4MP   | 25  | Plastic Bag |
| VCL4MP-P | -   | 25 pack     |

### Same Connectivity:

Connector only available in Procab Basic Series.