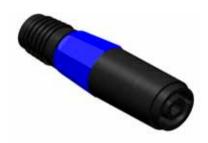

## **VCL4MM**

Adapter 4-pin Speaker female to 4-pin Speaker female

| Code     | Msp | Sales Unit  |
|----------|-----|-------------|
| VCL4MM   | 15  | Plastic Bag |
| VCL4MM-P | -   | 15 pack     |

### Same Connectivity:

Connector only available in Procab Basic Series.