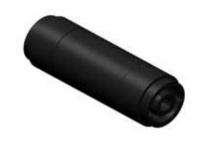

### VCL4FC

4-pin Speaker female cable connector

| Code     | Msp | Sales Unit  |
|----------|-----|-------------|
| VCL4FC   | 15  | Plastic Bag |
| VCL4FC-P | -   | 15 pack     |

### Same Connectivity:

Connector only available in Procab Basic Series.