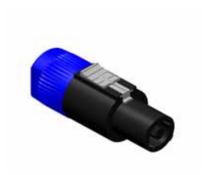

# **VCL4MC**

4-pin Speaker male cable connector

| Code     | Msp | Sales Unit  |
|----------|-----|-------------|
| VCL4MC   | 15  | Plastic Bag |
| VCL4MC-P | -   | 15 pack     |

### Same Connectivity:

Connector only available in Procab Basic Series.