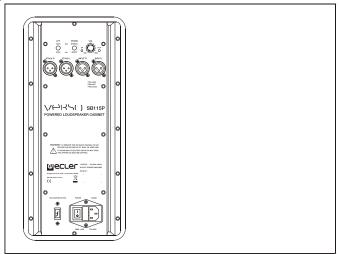

### **MECHANICAL DIAGRAMS**

### **KEY FEATURES**

- 15" woofer driver
- 500 WRMS integrated amplifier
- XLR inputs with mono conversion
- XLR stack outputs (link to other SB115P units, VERSOP speakers, etc.)
- PHASE and volume controls
- Internal 100 or 150 Hz LPF (selectable)
- Top-hat 35 mm. standard pole mount socket
- Optional wheel kit (QRA + WH200 KIT)