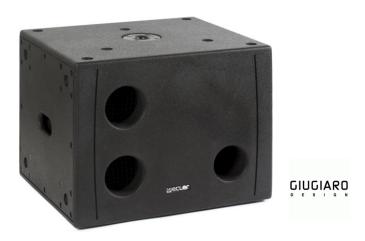

#### **PRODUCT OVERVIEW**

The VERSOSB115P is the 15" self-powered subwoofer reinforcement unit of the VERSO series. Its compact design is ideal for those musical mobile applications where you need an extra punch at the low-end side of the audible spectrum.

### **KEY FEATURES**

- 15" woofer driver
- 500 WRMS integrated amplifier
- XLR inputs with mono conversion
- XLR stack outputs (link to other SB115P units, VERSOP speakers, etc.)
- PHASE and volume controls
- Internal 100 or 150 Hz LPF (selectable)
- Top-hat 35 mm. standard pole mount socket
- Optional wheel kit (QRA + WH200 KIT)