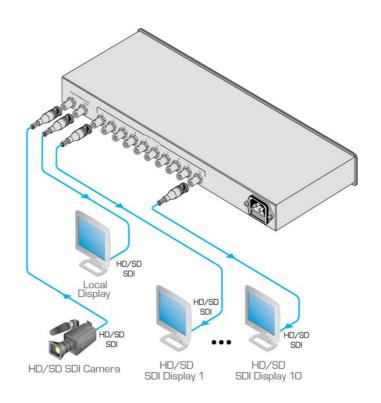

## VM-10HDxI

1:10 3G HD-SDI Distribution Amplifier

| 3G HD-SDI - BNC

The VM-10HDxl is a high-performance distribution amplifier for 3G HD-SDI signals. The unit takes one input, provides reclocking and equalization and distributes the signal to ten identical outputs

## **TECHNICAL SPECIFICATIONS**

INPUTS: 1 SMPTE-259M/292M/424M serial video,  $75\Omega$  on a BNC connector

OUTPUTS: 10 equalized and reclocked SMPTE-259M/292M/424M outputs, 75Ω on BNC

connectors; 1 looped GENLOCK 75Ω/Hi-Z on a BNC connector