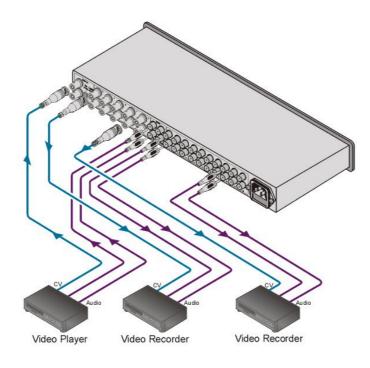

## VM-10xl

1:10 Composite Video & Stereo Audio Distribution Amplifier

The VM-10xl is a broadcast quality 1:10 distribution amplifier for composite or SDI video signals with unbalanced stereo or balanced mono audio. It provides controls to compensate for signal losses inherent in long cable runs