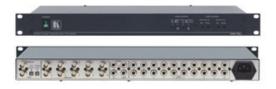

## VM-10xl

1:10 Composite Video & Stereo Audio Distribution Amplifier

The VM-10xl is a broadcast quality 1:10 distribution amplifier for composite or SDI video signals with unbalanced stereo or balanced mono audio. It provides controls to compensate for signal losses inherent in long cable runs

## FEATURES

High Bandwidth - 360MHz (-3dB) Audio Controls Level (Gain) and EQ (Peaking) Controls Looping Input Selectable Input Signal Termination Video AC/DC Coupling Selection Standard 19" Rack Mount Size - 1U