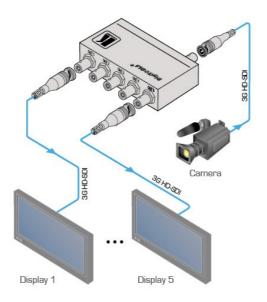

## VM-5HDxIn

1:5 3G HD-SDI Distribution Amplifier

| 3G HD-SDI - BNC

The VM-5HDxln is a high-performance distribution amplifier for 3G HD-SDI signals. The unit takes one input, provides reclocking and equalization, and distributes the signal to five identical outputs