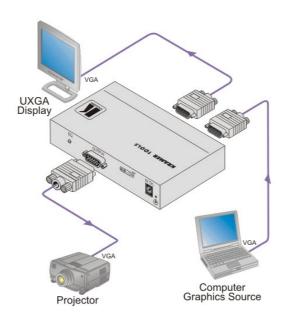

## VP-111K

1:1 Computer Graphics Video Line Amplifier (500MHz)

| VGA/UXGA - 15-pin HD

The VP-111K is a high-performance line driver for signals exceeding UXGA. It provides controls to compensate for signal losses inherent in long cable runs

## TECHNICAL SPECIFICATIONS

|                          | INPUT:                   | 1 UXGA with loop on a 15-pin HD connectors                  |
|--------------------------|--------------------------|-------------------------------------------------------------|
|                          | OUTPUTS:                 | 1 UXGA on a 15-pin HD connector                             |
| MAX OUTPUT LEVEL: 2.2Vpp |                          |                                                             |
|                          | BANDWIDTH (-3dB):        | 500MHz                                                      |
|                          | DIFF. GAIN:              | 0.05%                                                       |
|                          | DIFF. PHASE:             | 0.05Deg                                                     |
|                          | K-FACTOR:                | <0.05%                                                      |
|                          | S/N RATIO:               | 75dB                                                        |
|                          | CONTROLS:                | EQ.: 0 to 10dB @50MHz                                       |
|                          | COUPLING:                | DC                                                          |
|                          | POWER<br>CONSUMPTION:    | 5V DC, 114mA                                                |
|                          | INCLUDED<br>ACCESSORIES: | Power supply, mounting bracket                              |
|                          | Product Dimensions       | 12.00cm x 7.15cm x 2.44cm (4.72" x 2.81" x 0.96" ) W, D, H  |
|                          | Product Weight           | 0.2kg (0.4lbs) approx                                       |
|                          | Shipping Dimensions      | 15.70cm x 12.00cm x 8.70cm (6.18" x 4.72" x 3.43" ) W, D, H |
|                          | Shipping Weight          | 0.5kg (1.1lbs) approx                                       |
|                          |                          |                                                             |