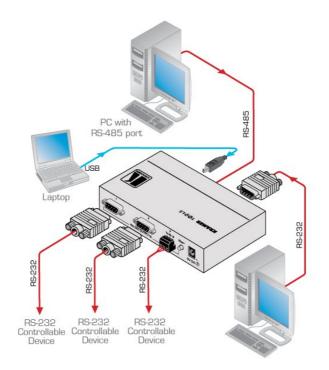

## VP-14xl

RS-232 Port Extender/Converter

The VP-14xl is a port extender for RS-232, RS-485 or USB command signals. The unit converts the incoming commands to three RS-232 outputs