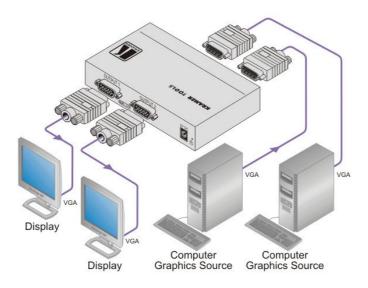

## **VP-222K**

2x1:2 Computer Graphics Video Switcher

| VGA/UXGA - 15-pin HD

The VP-222K is a high-performance switcher for computer graphics video signals with resolutions up to and exceeding UXGA. It switches one of two inputs to two identical outputs