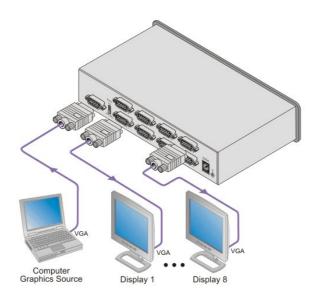

## VP-8K

1:8 Computer Graphics Video Distribution Amplifier

The VP-8K is a high-performance distribution amplifier for computer graphics video signals with resolutions up to and exceeding UXGA. It takes one input, provides correct buffering and isolation, and distributes the signal to eight identical outputs