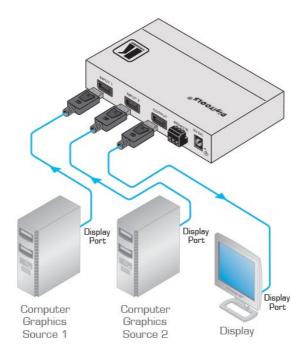

## VS-21DP-IR

2x1 DisplayPort Switcher with IR

| HDCP Compliant

The VS-21DP-IR is a high-performance switcher for DisplayPort signals. The unit switches either of two inputs to a single output

## TECHNICAL SPECIFICATIONS

| INPUTS:                           | 2 DisplayPort connectors                                                    |
|-----------------------------------|-----------------------------------------------------------------------------|
| OUTPUT:                           | 1 DisplayPort connector                                                     |
| BANDWIDTH:                        | Up to 2.7Gbps bandwidth per graphic channel                                 |
| COMPLIANCE WITH<br>HDMI STANDARD: | Supports DisplayPort 1.1 and HDCP 1.3                                       |
| CONTROLS:                         | Input SELECT button, IR remote control, contact closure remote control pins |
| INDICATOR LEDs:                   | IN 1, IN 2, OUT, and ON LEDs                                                |
| POWER<br>CONSUMPTION:             | 5V DC, 70mA                                                                 |
| INCLUDED<br>ACCESSORIES:          | Power supply, bracket installation kit, IR transmitter                      |
| PRODUCT<br>DIMENSION:             | 12.00cm x 7.15cm x 2.44cm (4.72" x 2.81" x 0.96" ) W, D, H                  |
| PRODUCT WEIGHT:                   | 0.2kg (0.4lbs) approx                                                       |
| SHIPPING<br>DIMENSION:            | 15.70cm x 12.00cm x 8.70cm (6.18" x 4.72" x 3.43" ) W, D, H                 |
| SHIPPING WEIGHT:                  | 0.6kg (1.3lbs) approx                                                       |
| OPTIONS:                          | RK-3T 19" rack adapter                                                      |