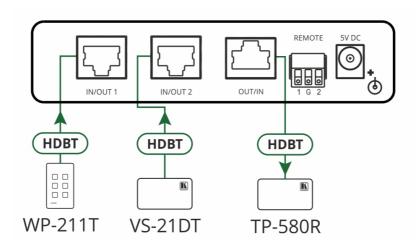

**VS-21TS** 

2x1 CAT Lines Selector with PoE

| HDBaseT

VS-21TS is a high-performance selector for Ethernet and HDBaseT CAT lines. The user selected input CAT line, either Ethernet or HDBaseT, is connected to the output CAT line with its carried signal and power

## **FEATURES**

Easy Input Selection - Click-to-connect manual selection using either panel or remote buttons Reliable PoE (Power over Ethernet) Powering - Selected line remote powering is switched to input line, to provide power to its connected device

## **TECHNICAL SPECIFICATIONS**

Inputs 2 Ethernet/HDBaseT CAT On RJ-45 connectors

Outputs 1 Ethernet/HDBaseT CAT On an RJ-45 connector

Signal Max. Data Rate: 10Gbps pass-through

Max. Resolution: 4K@60Hz (4:2:0) pass-through

Standards Compliance: IEEE 802.3an, HDCP 2.2

User Interface Controls: Front panel selection buttons, contact closure connectors for remote

selection

Indicators: Active input and ON LEDs

Power Source: 5V DC