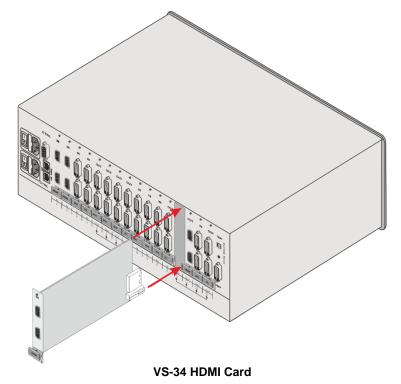

The attached card mounts in one of the slots on the rear of the chassis. Slots are numbered from left to right. (The process for inserting cards is the same for all cards and the figures are for illustration purposes only.)

## To install an I/O card:

- Power off the machine and all devices connected to it.
- Using a Phillips screwdriver, loosen the screws at the top and bottom of the blanking plate.
- 3. Remove the blanking plate from the slot and store it for possible future use.
- Remove the new card from its shipping box and anti-ESD bag. 4
- 5. Holding the card by the lower handle, align the card with the plastic guide rails.
- Slide the card into the chassis until the front of the card contacts the connector inside the chassis.
- Press the card firmly into the slot until the connector plate is flush with the rear panel of the chassis and the connector is fully seated.
- Using a Phillips screwdriver, tighten the retaining screws at the top and bottom of the card to secure it to the chassis.
- 9. Power on the machine and follow the procedure in the user manual to configure the new card.
- 10. Power on the peripheral devices.