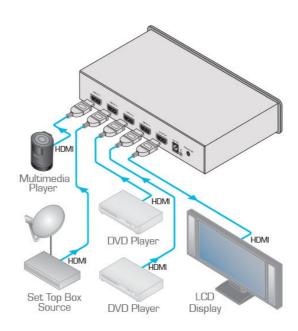

VS-41HC 4x1 HDMI Switcher

| HDMI | HDCP Compliant

The VS-41HC is a high-performance switcher for HDMI signals. It switches any one of the four inputs to a single output