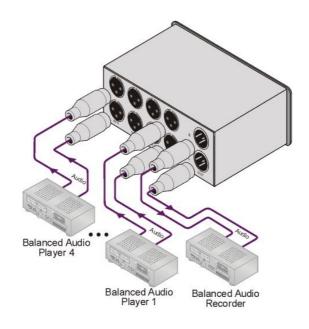

## VS-4X

4x1 Balanced Stereo Audio Mechanical Switcher

The VS-4X is a high-performance switcher for balanced stereo audio signals on XLR connectors. It switches any one of four stereo signals to a single stereo output