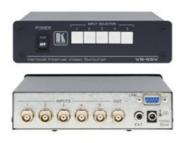

## **VS-55V**

5x1 Composite Video Switcher

The VS-55V is a high-performance switcher for composite video signals. Switching during the vertical interval ensures glitch-free switching with genlocked sources

## FEATURES

Bandwidth - 150MHz (-3dB) Vertical Interval Switching Control - Front panel and contact closure (via link connector) Desktop Size - Compact size. 2 units can be rack mounted side-by-side in a 1U rack space with the optional RK-1 adapter