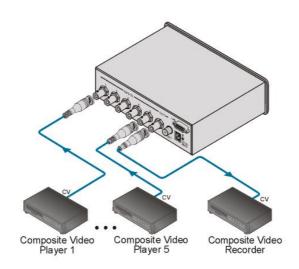

## **VS-55V**

5x1 Composite Video Switcher

The VS-55V is a high-performance switcher for composite video signals. Switching during the vertical interval ensures glitch-free switching with genlocked sources

## TECHNICAL SPECIFICATIONS

| INPUTS:                    | 5 composite or 1 component video, 1Vpp/75 $\Omega$ on BNC connectors                                                          |
|----------------------------|-------------------------------------------------------------------------------------------------------------------------------|
| OUTPUTS:                   | 1 composite video or single component channel, $1Vpp/75\Omega$ on a BNC connector; EXT connector (RCA) for switcher extension |
| MAX. VIDEO<br>OUTPUT:      | 1.6Vpp/75Ω                                                                                                                    |
| VIDEO BANDWIDTH<br>(-3dB): | 150MHz                                                                                                                        |
| DIFF. GAIN:                | 0.88%                                                                                                                         |
| DIFF. PHASE:               | 0.35Deg                                                                                                                       |
| K-FACTOR:                  | <0.05%                                                                                                                        |
| VIDEO S/N RATIO:           | Better than 73dB                                                                                                              |
| SWITCHING:                 | During vertical interval of source 1                                                                                          |
| NON-LINEARITY:             | 0.3%                                                                                                                          |
| CROSSTALK:                 | <-45dB @5MHz                                                                                                                  |
| CONTROL:                   | 5 front panel buttons, contact closure via the LINK connector (9-pin D-sub)                                                   |
| POWER<br>CONSUMPTION:      | 12V DC, 100mA                                                                                                                 |
| INCLUDED<br>ACCESSORIES:   | Power supply                                                                                                                  |
| OPTIONS:                   | RK-1 19" rack adapter                                                                                                         |