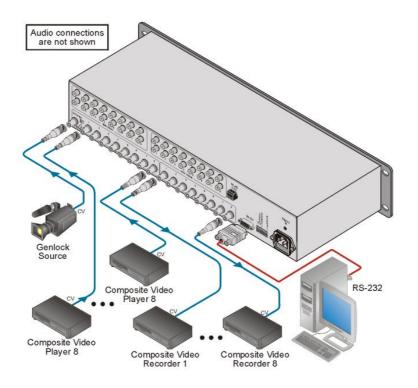

## TECHNICAL SPECIFICATIONS

INPUT: 8 composite video  $1Vpp/75\Omega$  on BNC connectors; 1 sync/video genlock with sync

select switch; 8 audio stereo up to +4dBu/62kΩ on RCA connectors

OUTPUT: 8 composite video  $1Vpp/75\Omega$  on BNC connectors; 8 audio stereo  $+4dBu/50\Omega$  on

RCA connectors

MAX. VIDEO OUTPUT 2Vpp

LEVEL:

MAX. AUDIO +/-20Vpp

**OUTPUT LEVEL:** 

VIDEO BANDWIDTH 100MHz

(-3dB):

AUDIO BANDWIDTH 100kHz