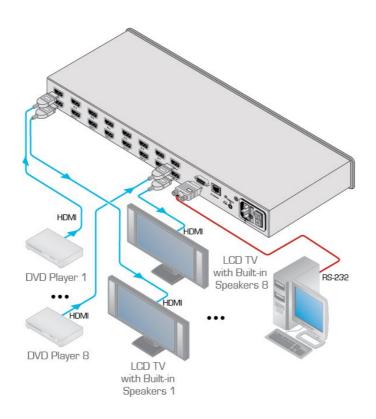

## VS-84HN

8x4 HDMI Matrix Switcher

| HDMI | Ethernet - RJ-45 | HDCP Compliant | Kramer Core

The VS-84HN is a high-performance matrix switcher for HDMI signals. It reclocks and equalizes the signal and can route any input to any or all outputs simultaneously