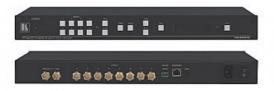

Revolutionary 8-Port SDI Matrix Switcher with Interchangeable Inputs and Outputs

VS-8FDxl is an 8-port matrix switcher for SDI signals for up to 3G HD-SDI. Each SDI port can be defined as either an input or output