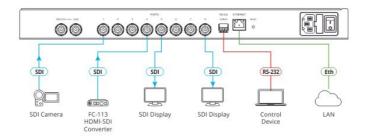

Revolutionary 8-Port SDI Matrix Switcher with Interchangeable Inputs and Outputs

VS-8FDxl is an 8-port matrix switcher for SDI signals for up to 3G HD-SDI. Each SDI port can be defined as either an input or output