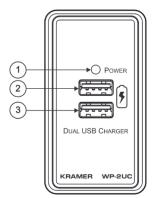

#### W-2UC front panel

#### W-2UC and WP-2UC rear panel

| # | Feature                           | Function                            |
|---|-----------------------------------|-------------------------------------|
| 1 | Power LED                         | Lights when the unit receives power |
| 2 | Top USB Connector                 | Connect to a device for charging    |
| 3 | Lower USB Connector               | Connect to a device for charging    |
| 4 | Grounding Screw                   | Connect to grounding wire           |
| 5 | Power Supply 2-pin Terminal Block | Connect +5V to +5V                  |
| 6 | Connector                         | Connect GND to GND                  |