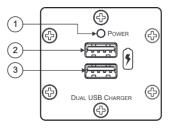

#### W-2UC front panel

#### W-2UC and WP-2UC rear panel

| # | Feature                           | Function                            |
|---|-----------------------------------|-------------------------------------|
| 1 | Power LED                         | Lights when the unit receives power |
| 2 | Top USB Connector                 | Connect to a device for charging    |
| 3 | Lower USB Connector               | Connect to a device for charging    |
| 4 | Grounding Screw                   | Connect to grounding wire           |
| 5 | Power Supply 2-pin Terminal Block | Connect +5V to +5V                  |
| 6 | Connector                         | Connect GND to GND                  |