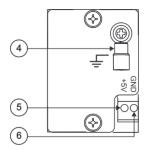

#### W-2UC and WP-2UC rear panel

| # | Feature                           | Function                            |
|---|-----------------------------------|-------------------------------------|
| 1 | Power LED                         | Lights when the unit receives power |
| 2 | Top USB Connector                 | Connect to a device for charging    |
| 3 | Lower USB Connector               | Connect to a device for charging    |
| 4 | Grounding Screw                   | Connect to grounding wire           |
| 5 | Power Supply 2-pin Terminal Block | Connect +5V to +5V                  |
| 6 | Connector                         | Connect GND to GND                  |