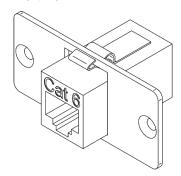

#### Step 2: Get to know your W-45

W-45 is a Single Wall Plate Insert with one female RJ-45 connector.

Front View