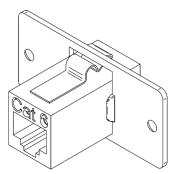

#### Step 2: Get to know your W-45

W-45 is a Single Wall Plate Insert with one female RJ-45 connector.

Front View