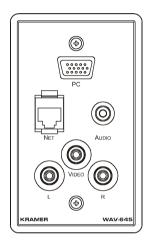

## **Passive Wall Plate Device:**

## WAV-645

Congratulations on purchasing your Kramer WAV-645 Wall Plate Device!

The **WAV-645** is a one gang wall plate insert that has an RJ-45 connector (NET).

In addition, the **WAV-645** has a pass-through connector for:

- A PC (UXGA) on a 15-pin HD computer graphics video connector
- Analog stereo AUDIO on a 3.5mm mini connector
- Video (composite or SDI) on a yellow RCA connector
- Unbalanced stereo audio on RCA connectors (white for L and red for R)