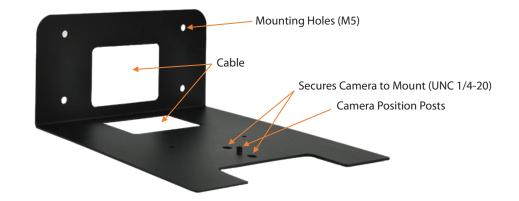

### Wall Mount 200 for UNITE®

UNITE 200 Wall Mount Bracket, for securing the most versatile, professional-grade PTZ camera in the industry.

#### **Key Features**

- + Integrally formed, no welding points.
- + Steel thickness 2mm, sturdy and reliable.
- + Black frosted finish provides long lasting durability.
- + Standard mounting holes and positioning.
- + Compatible with all center mount cameras.
- + 3 Year Warranty