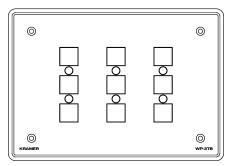

## WP-3TB Wall Plate

Congratulations on purchasing your Kramer WP-3TB Wall Plate.

The **WP-3TB** *Wall Plate* houses up to three Kramer **RC-3TB** *Remote Control Panels*. (Each **RC-3TB** is mounted vertically behind the wall plate using the two screw holes.)

The **WP-3TB** *Wall Plate* can be mounted either in the Kramer **K-POD301** or in a standard U.S.A. 3 gang wall opening.

For the latest information on our products and a list of Kramer distributors, visit our Web site at www.kramerelectronics.com