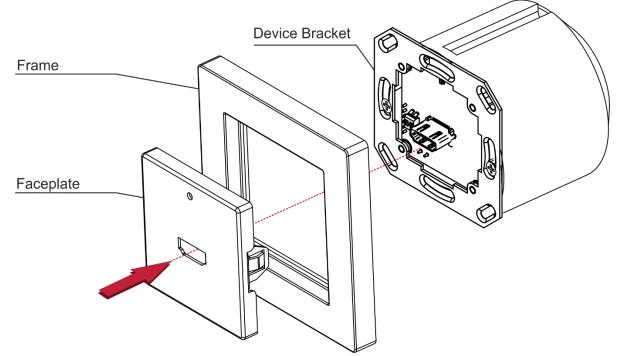

## Step 2: Install the WP-872xr EU PANEL SET

After mounting the device (see <u>www.kramerav.com/product/WP-872XR%20EU%20PANEL%20SET</u>) attach the frame to the device and then click in the faceplate as shown in the illustration below: