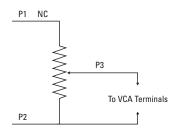

# WPD-VC10K Wall Plate Level Control 10kΩ





1601 Jack McKay Blvd. • Ennis, Texas 75119 U.S.A. Telephone: 800.876.3333 • Fax: 800.765.3435



#### WPD-VC10K Wall Plate Level Control 10kΩ

## **Features/Specifications**

- · Works With VCA 2 or 3-Conductor Systems
- 10kΩ
- · White Decor Style Plate, ABS Material
- Fits a Single Gang Electrical Box
- · Designed for Remote Level Control of Atlas Sound Products
- 2 or 3-Conductor Interface Connection
- Label Guard (Allows for Clean Custom Function Identification)
- Removable 3 Position Phoenix Style Connector, 5.08mm Pin Spacing
- Height 4.5" (114mm)
- Width 2.5" (63mm)
- Depth 0.24" (6.4mm)
- · Maximum Tested Distance 200 ft, 22-Gauge Wire

### **Electrical Hook-Up**



#### **Two Conductor Configuration**



#### **Three Conductor Configuration**



Note: Pins 1 & 3 may need to be reversed depending on VCA orientation.



1601 Jack McKay Blvd. • Ennis, Texas 75119 U.S.A. Telephone: 800.876.3333 • Fax: 800.765.3435

## WPD-VC10K Wall Plate Level Control $10k\Omega$



#### **Description**



- 1. Level Control Knob Rotate clockwise to increase the level.
- 2. Label Guard Remove plastic cover to insert custom label.

#### WPD-VC10K Wall Plate Level Control 10kΩ

# Owner's Manual

#### **Limited Warranty**

All products manufactured by Atlas Sound are warranted to the original dealer/installer, industrial or commercial purchaser to be free from defects in material and workmanship and to be in compliance with our published specifications, if any. This warranty shall extend from the date of purch