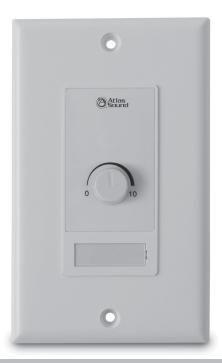

# WPD-VC10K Wall Plate Level Control 10kΩ

1601 Jack McKay Blvd. • Ennis, Texas 75119 U.S.A. Telephone: 800.876.3333 • Fax: 800.765.3435

#### **Description**

- 1. Level Control Knob Rotate clockwise to increase the level.
- 2. Label Guard Remove plastic cover to insert custom label.