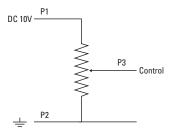

#### **Three Conductor Configuration**

Note: Pins 1 & 3 may need to be reversed depending on VCA orientation.

1601 Jack McKay Blvd. • Ennis, Texas 75119 U.S.A. Telephone: 800.876.3333 • Fax: 800.765.3435