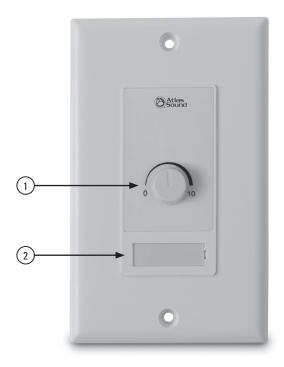

#### **Description**

- 1. Level Control Knob Rotate clockwise to increase the level.
- 2. Label Guard Remove plastic cover to insert custom label.