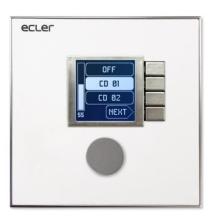

### **PRODUCT OVERVIEW**

WPNET4KV is an EclerNet compatible wall panel, featuring an LCD screen, a digital rotary encoder and 4 direct selection keys. Its end-user control features are volume control, source and preset selection functions. Equipped with Ethernet interface and compatible with PoE (Power over Ethernet) or local power supply (optional).

### **KEY FEATURES**

- Remote control panel of EclerNet devices
- PoE power or by local power supply (WP-PSU model, optional)
- Ethernet communication interface