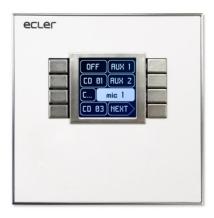

#### **PRODUCT OVERVIEW**

WPNET8K is an EclerNet compatible wall panel, featuring an LCD screen and 8 direct selection control keys. Its end-user control features are source and preset selection functions. Equipped with Ethernet interface and compatible with PoE (Power over Ethernet) or local power supply (optional).

## **KEY FEATURES**

- Remote control panel of EclerNet devices
- PoE power or by local power supply (WP-PSU model, optional)
- Ethernet communication interface